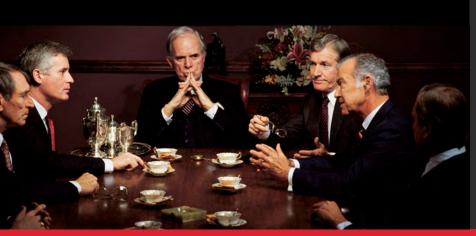

### **COMPLETE THE SILO OPERATION...**

A meeting where members of the management team share INFORMATION but the silo operation does not facilitate the management of cross-cutting issues.